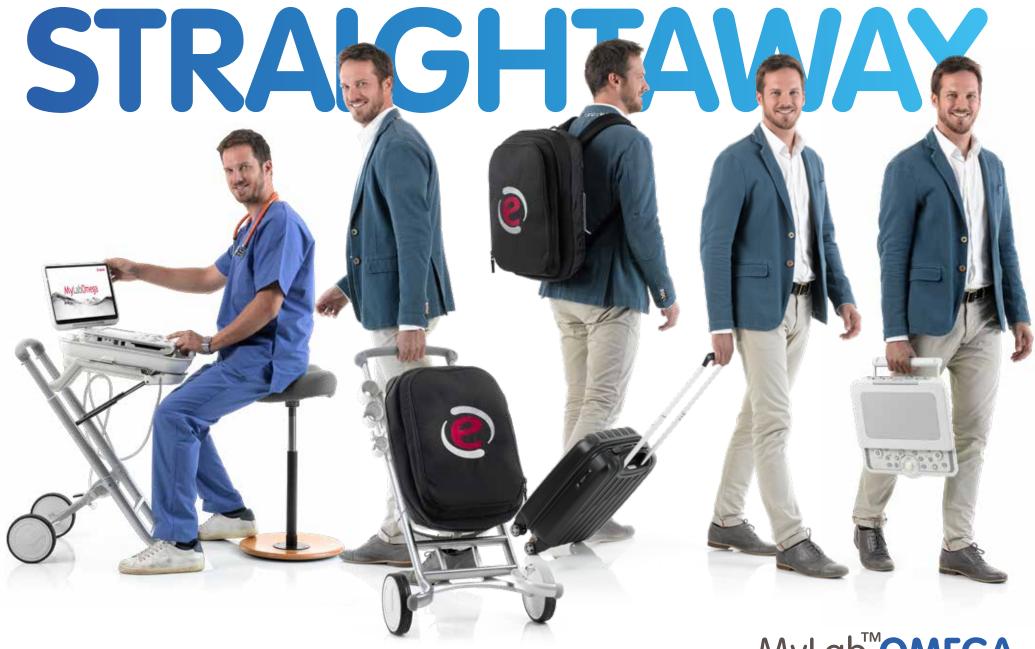

MOBILITY

MyLab<sup>™</sup>Omega can offer a large variety of mobile solutions to meet any possible need, application, and location. The system can be simply operated placed on a desk or installed on a versatile height-adjustable trolley. Furthermore, the system has an optional foldable trolley that can be easily transported in a car or transformer in back-pack solution. A trolley completes the system mobile solutions.