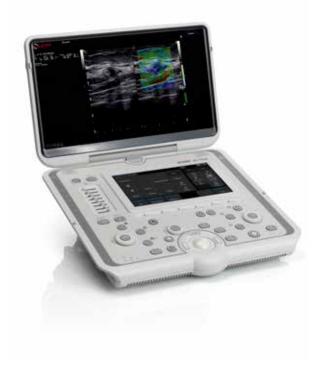

## **CONFIDENCE** STRAIGHTAWAY

**MyLab™Omega** is a high-end, portable, multidisciplinary ultrasound unit with an innovative and ergonomic design. It delivers the highest level of performance possible for any application.

It offers extreme agility thanks to its onboard dual connector (4 with additional trolley multi-connector adapter), and extremely flexible with unique built-in touch screen in addition to its rotating and tilting monitor.

The innovative onboard technologies include advanced zero-click automation tools. Such innovation supplies the ultrasound system with key elements to accelerate usability and improve diagnostic efficiency. Built on a new engine and operated by Windows<sup>™</sup> 10, it delivers new levels of accuracy, quality, versatility, and value.