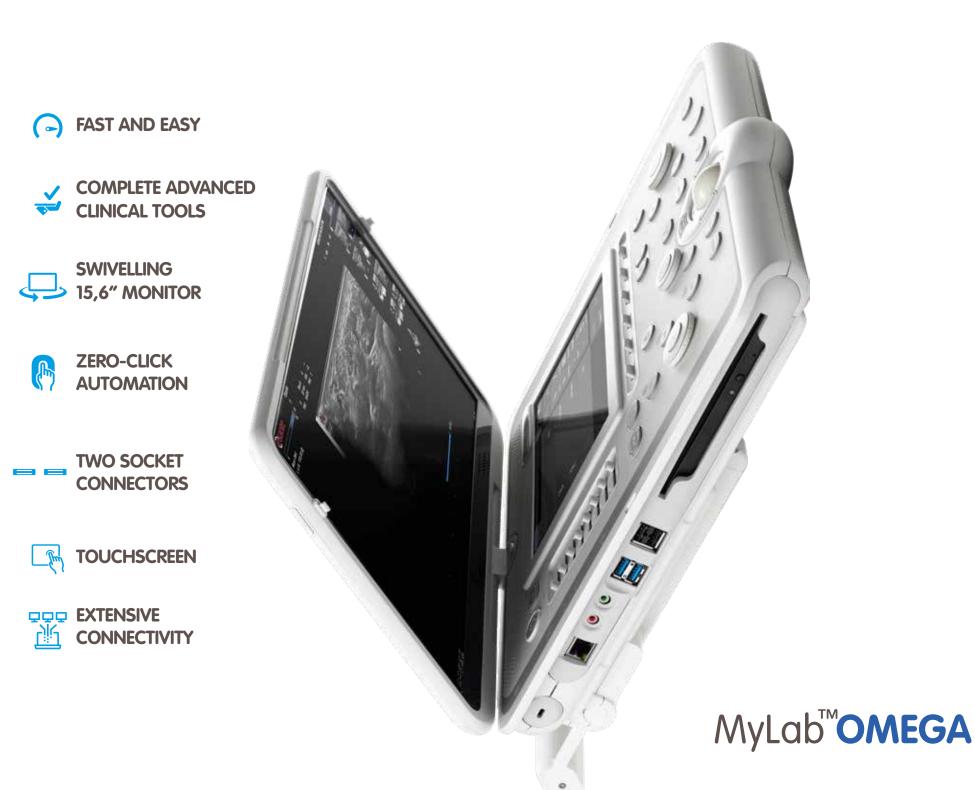

It offers extreme agility thanks to its onboard dual connector (4 with additional trolley multi-connector adapter), and extremely flexible with unique built-in touch screen in addition to its rotating and tilting monitor.

The innovative onboard technologies include advanced zero-click automation tools. Such innovation supplies the ultrasound system with key elements to accelerate usability and improve diagnostic efficiency. Built on a new engine and operated by Windows<sup>™</sup> 10, it delivers new levels of accuracy, quality, versatility, and value.