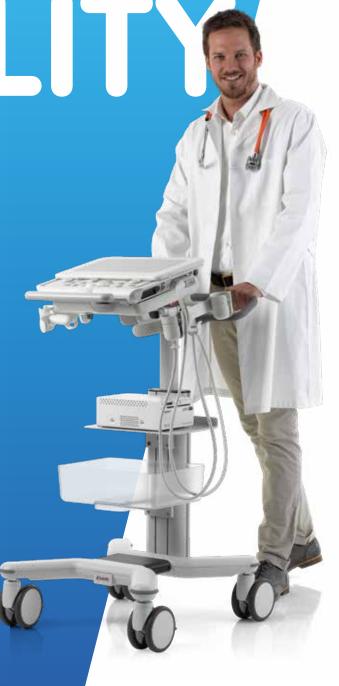

## **CONFIDENCE** STRAIGHTAWAY

**MyLab™Omega** is a high-end, portable, multidisciplinary ultrasound unit with an innovative and ergonomic design. It delivers the highest level of performance possible for any application.

MOBILITY

MyLab<sup>™</sup>Omega can offer a large variety of mobile solutions to meet any possible need, application, and location. The system can be simply operated placed on a desk or installed on a versatile height-adjustable trolley. Furthermore, the system has an optional foldable trolley that can be easily transported in a car or transformer in back-pack solution. A trolley completes the system mobile solutions.