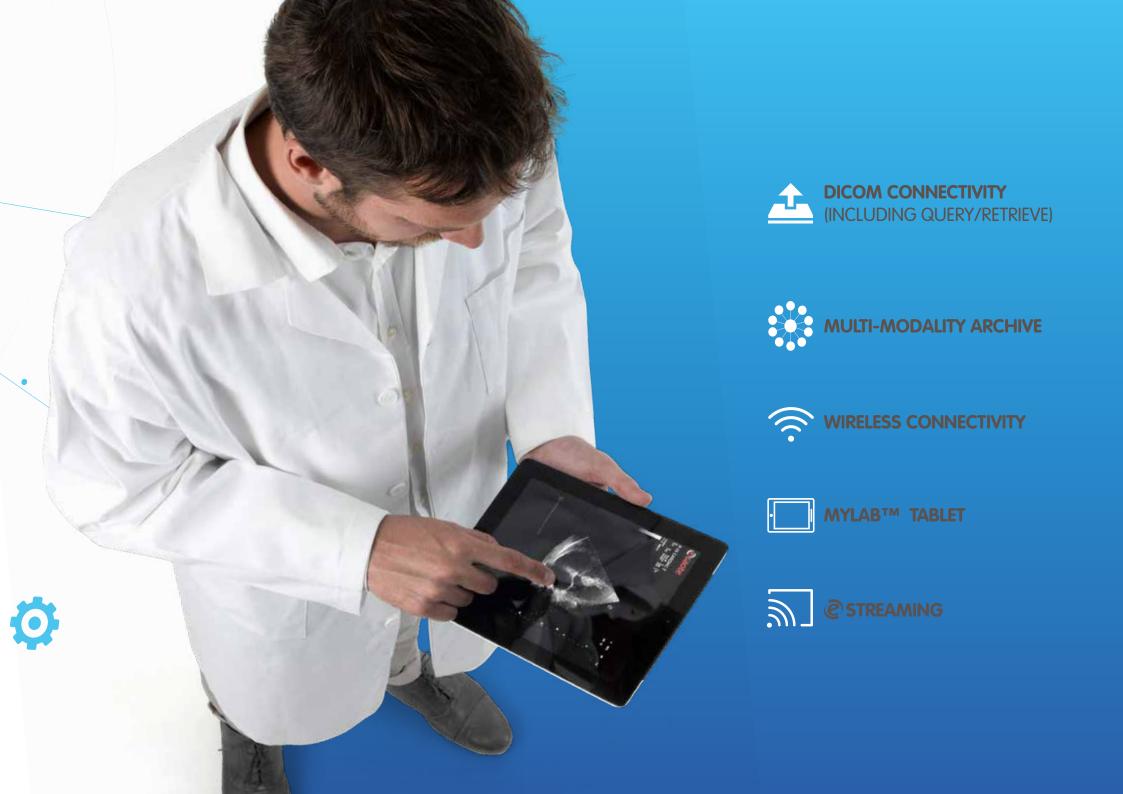

## **CONNECTIVITY** STRAIGHTAWAY

In a fast-changing world where the value of information is increased by the possibility of sharing it, the highest level of clinical data management has to be offered to meet today's medical needs. The worldwide medical imaging community has entered a new era of communication opportunities. Based on Windows™ 10, these developments enable imaging professionals to reach diagnoses more effectively and efficiently, which can in turn raise the level of overall healthcare provided.