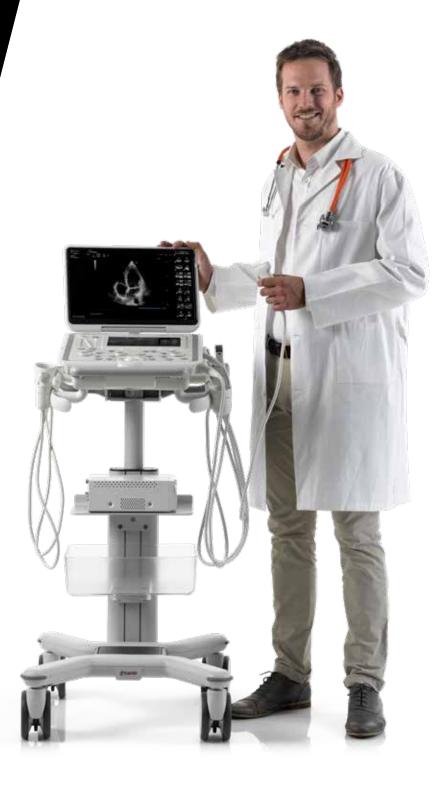

MOBILITY

MyLab<sup>™</sup>Omega can offer a large variety of mobile solutions to meet any possible need, application, and location. The system can be simply operated placed on a desk or installed on a versatile height-adjustable trolley. Furthermore, the system has an optional foldable trolley that can be easily transported in a car or transformer in back-pack solution. A trolley completes the system mobile solutions.